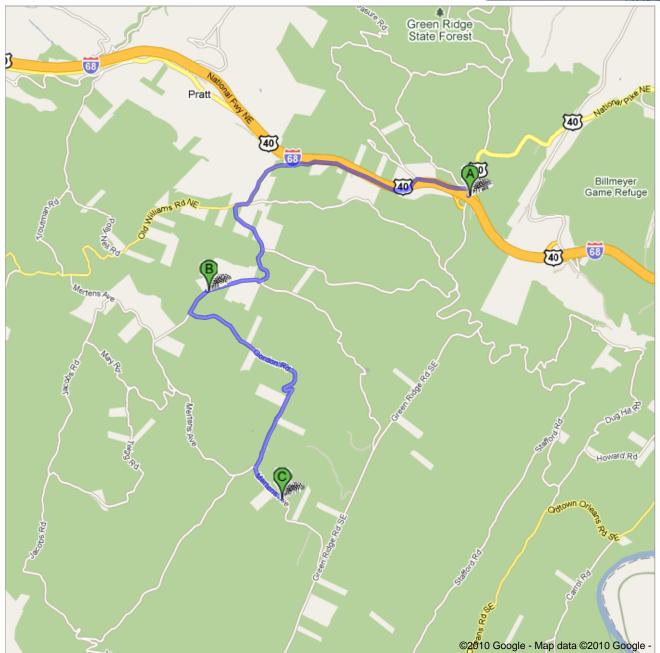

Directions to Mertens Ave 7.4 mi – about 22 mins

## 15 Mile Creek Rd

| ·                                                                                     |                                            |
|---------------------------------------------------------------------------------------|--------------------------------------------|
| 1. Head north on 15 Mile Creek Rd/US-40 Scenic E toward MD-144 W/National NE          | al Pike go 413 ft<br>total 413 ft          |
| 2. Take the 1st left onto MD-144 W/National Pike NE About 4 mins                      | go 1.7 mi<br>total 1.7 mi                  |
| 3. Turn left at Old Williams Rd NE About 2 mins                                       | go 1.0 mi<br>total 2.7 mi                  |
| 4. Turn left toward Black Sulphur Rd                                                  | <b>go 207 ft</b><br>total 2.8 mi           |
| 5. Take the 1st left onto Black Sulphur Rd About 3 mins                               | go 0.9 mi<br>total 3.7 mi                  |
| 6. Turn right at Wallizer Rd SE About 2 mins                                          | go 0.5 mi<br>total 4.2 mi                  |
| To                                                                                    | otal: <b>4.2 mi</b> – about <b>11 mins</b> |
| Wallizer Rd SE                                                                        | total 0.0 mi                               |
| <ol> <li>Head southwest on Wallizer Rd SE toward Gordon Rd<br/>About 1 min</li> </ol> | go 0.3 mi<br>total 0.3 mi                  |
| 8. Turn left at Gordon Rd About 9 mins                                                | go 2.4 mi<br>total 2.7 mi                  |
| 9. Turn left at Mertens Ave About 1 min                                               | go 0.4 mi<br>total 3.1 mi                  |
| • About I min                                                                         | 1010                                       |

## Mertens Ave

These directions are for planning purposes only. You may find that construction projects, traffic, weather, or other events may cause conditions to differ from the map results, and you should plan your route accordingly. You must obey all signs or notices regarding your route