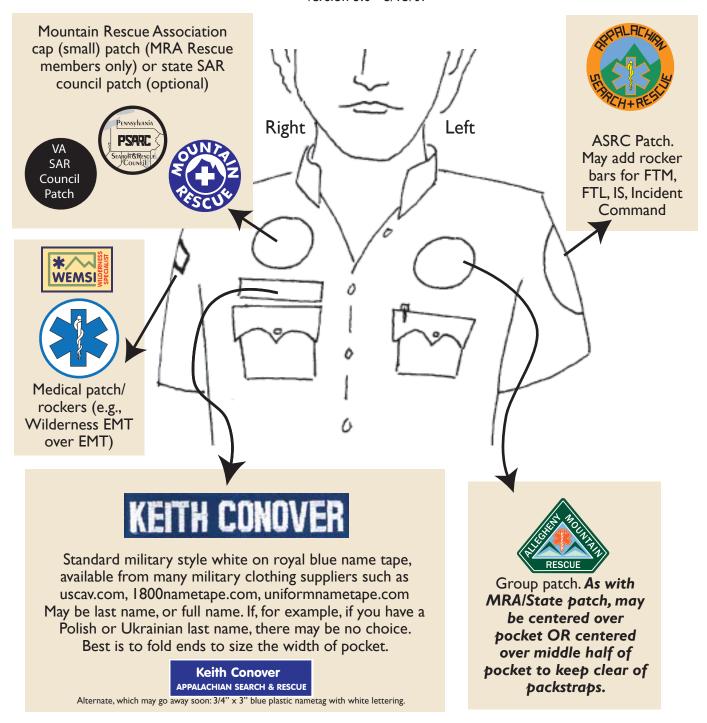

## The ASRC Uniform made simple

version 3.0 8/15/07

The ASRC uniform is really just a uniform shirt. It is a Dickies or similar blue chambray work shirt with certain patches on it. It can be either short or long sleeve. If you want to wear an ASRC patch, it has to be on an official ASRC uniform shirt. You may, if you wish, turn an outer parka or other outer garment into an ASRC uniform garment by placing an ASRC patch on it. However, as with the shirt, the above patches and only the above patches may be worn on it. So, don't wear an ASRC patch on other uniform shirts, and don't wear any patches except for the above on an ASRC uniform shirt or parka.