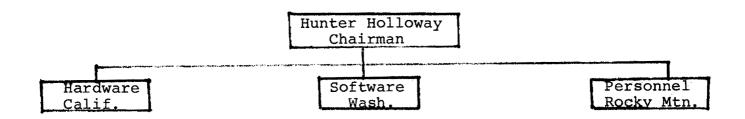

- 1. Hunter Holloway, Vice President, is to act as the Chairman of the Standardization Committee.
  - 2. The total project was divided into three areas:
    - A. Hardware
    - B. Software
    - C. Personnel
- 3. Items to be addressed were discussed and illustrated on a flip chart.
- 4. Each area of standardization was delegated to the following regions:
  - A. Hardware California Region
  - B. Software Washington Region
  - C. Personnel Rocky Mountain Region